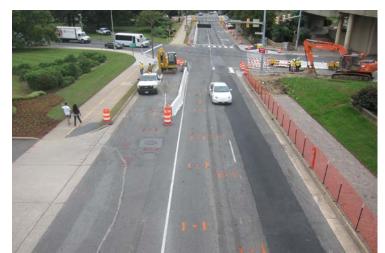

### N Lynn Street Esplanade







#### Original Concepts (2010-11)



THE ROSSLYN ESPLANADE

N. Lynn Street - Concept Plan









## Original Concepts (2010-11)







## Rosslyn Circle Intersection

**Before** 

**During** 













## Lynn Street Esplanade

#### **Before**



**During** 



#### **After**







## Lynn Street Concept to Construction

Concept



**Drawings** 



Construction







### **Custis to Mt Vernon Connector**

**Before** 



**During** 



After







### **Custis Trail on US 29**

**Before** 













## **Custis Trail Looking West**

**Before** 



**During** 



**After** 







## **Custis Trail Concept to Construction**

**Before** 

**Proposed** 











# **Design Details**















## **Design Details**











**Protected Crossings Streetscaping** 

**Iconic Art Installation** 

**Gateway Features** 

**Eco-counter Totem** 





#### **Thank You**

Toole Design staff want to thank everyone at Arlington County for their leadership, support, and help during the many years this project was active; numerous agencies played a key role in planning, design, and construction. We also thank the Virginia Department of Transportation for their collaboration.