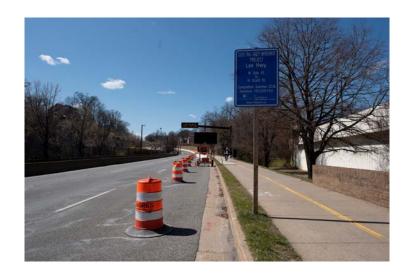

### N Lynn Street Esplanade







#### Original Concepts (2010-11)



THE ROSSLYN ESPLANADE

N. Lynn Street - Concept Plan









## Original Concepts (2010-11)







## Rosslyn Circle Intersection

**Before** 

**During** 













## Lynn Street Esplanade

#### **Before**



**During** 



#### **After**







## Lynn Street Concept to Construction

Concept



**Drawings** 



Construction







### **Custis to Mt Vernon Connector**

**Before** 



**During** 



After







### **Custis Trail on US 29**

**Before** 













## **Custis Trail Looking West**

**Before** 



**During** 



**After** 







## **Custis Trail Concept to Construction**

**Before** 

**Proposed** 











# **Design Details**















## **Design Details**











**Protected Crossings Streetscaping** 

**Iconic Art Installation** 

**Gateway Features** 

**Eco-counter Totem** 





#### **Thank You**

Toole Design staff want to thank everyone at Arlington County for their leadership, support, and help during the many years this project was active; numerous agencies played a key role in planning, design, and construction. We also thank the Virginia Department of Transportation for their collaboration.