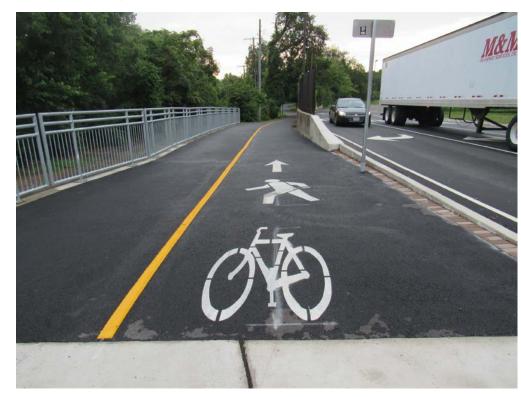

### N Lynn Street Esplanade







#### Original Concepts (2010-11)



THE ROSSLYN ESPLANADE

N. Lynn Street - Concept Plan









## Original Concepts (2010-11)







## Rosslyn Circle Intersection

**Before** 

**During** 













## Lynn Street Esplanade

#### **Before**



**During** 



#### **After**







## Lynn Street Concept to Construction

Concept



**Drawings** 



Construction







### **Custis to Mt Vernon Connector**

**Before** 



**During** 



After







### **Custis Trail on US 29**

**Before** 













## **Custis Trail Looking West**

**Before** 



**During** 



**After** 







## **Custis Trail Concept to Construction**

**Before** 

**Proposed** 











# **Design Details**















## **Design Details**











**Protected Crossings Streetscaping** 

**Iconic Art Installation** 

**Gateway Features** 

**Eco-counter Totem** 





#### **Thank You**

Toole Design staff want to thank everyone at Arlington County for their leadership, support, and help during the many years this project was active; numerous agencies played a key role in planning, design, and construction. We also thank the Virginia Department of Transportation for their collaboration.