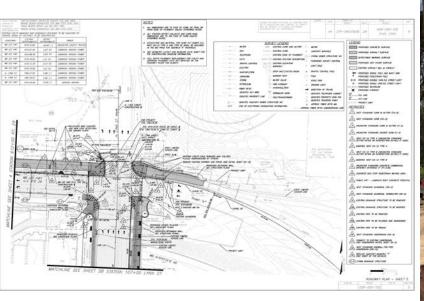

### N Lynn Street Esplanade







#### Original Concepts (2010-11)



THE ROSSLYN ESPLANADE

N. Lynn Street - Concept Plan









## Original Concepts (2010-11)







## Rosslyn Circle Intersection

**Before** 

**During** 













## Lynn Street Esplanade

#### **Before**



**During** 



#### **After**







## Lynn Street Concept to Construction

Concept



**Drawings** 



Construction







### **Custis to Mt Vernon Connector**

**Before** 



**During** 



After







### **Custis Trail on US 29**

**Before** 













## **Custis Trail Looking West**

**Before** 



**During** 



**After** 







## **Custis Trail Concept to Construction**

**Before** 

**Proposed** 











# **Design Details**















## **Design Details**











**Protected Crossings Streetscaping** 

**Iconic Art Installation** 

**Gateway Features** 

**Eco-counter Totem** 





#### **Thank You**

Toole Design staff want to thank everyone at Arlington County for their leadership, support, and help during the many years this project was active; numerous agencies played a key role in planning, design, and construction. We also thank the Virginia Department of Transportation for their collaboration.