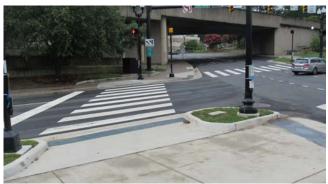

### N Lynn Street Esplanade







#### Original Concepts (2010-11)



THE ROSSLYN ESPLANADE

N. Lynn Street - Concept Plan









## Original Concepts (2010-11)







## Rosslyn Circle Intersection

**Before** 

**During** 













## Lynn Street Esplanade

#### **Before**



**During** 



#### **After**







## Lynn Street Concept to Construction

Concept



**Drawings** 



Construction







### **Custis to Mt Vernon Connector**

**Before** 



**During** 



After







### **Custis Trail on US 29**

**Before** 













## **Custis Trail Looking West**

**Before** 



**During** 



**After** 







## **Custis Trail Concept to Construction**

**Before** 

**Proposed** 











# **Design Details**















## **Design Details**











**Protected Crossings Streetscaping** 

**Iconic Art Installation** 

**Gateway Features** 

**Eco-counter Totem** 





#### **Thank You**

Toole Design staff want to thank everyone at Arlington County for their leadership, support, and help during the many years this project was active; numerous agencies played a key role in planning, design, and construction. We also thank the Virginia Department of Transportation for their collaboration.