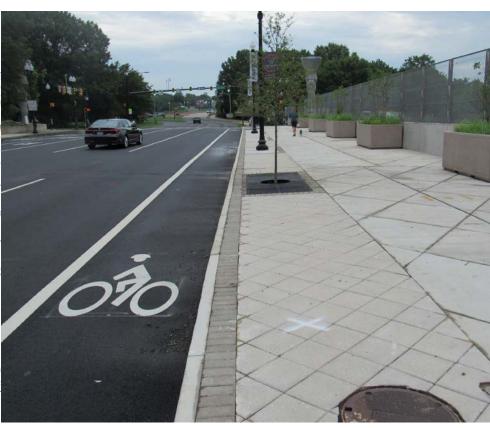

### N Lynn Street Esplanade







#### Original Concepts (2010-11)



THE ROSSLYN ESPLANADE

N. Lynn Street - Concept Plan









## Original Concepts (2010-11)







## Rosslyn Circle Intersection

**Before** 

**During** 













## Lynn Street Esplanade

#### **Before**



**During** 



#### **After**







## Lynn Street Concept to Construction

Concept



**Drawings** 



Construction







### **Custis to Mt Vernon Connector**

**Before** 



**During** 



After







### **Custis Trail on US 29**

**Before** 













## **Custis Trail Looking West**

**Before** 



**During** 



**After** 







## **Custis Trail Concept to Construction**

**Before** 

**Proposed** 











# **Design Details**















## **Design Details**











**Protected Crossings Streetscaping** 

**Iconic Art Installation** 

**Gateway Features** 

**Eco-counter Totem** 





#### **Thank You**

Toole Design staff want to thank everyone at Arlington County for their leadership, support, and help during the many years this project was active; numerous agencies played a key role in planning, design, and construction. We also thank the Virginia Department of Transportation f