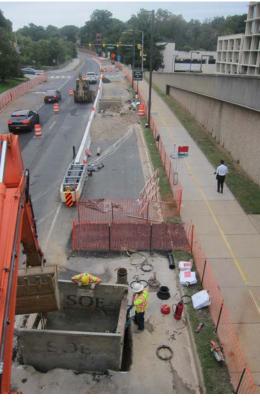

### N Lynn Street Esplanade







#### Original Concepts (2010-11)



THE ROSSLYN ESPLANADE

N. Lynn Street - Concept Plan









## Original Concepts (2010-11)







## Rosslyn Circle Intersection

**Before** 

**During** 













## Lynn Street Esplanade

#### **Before**



**During** 



#### **After**







## Lynn Street Concept to Construction

Concept



**Drawings** 



Construction







### **Custis to Mt Vernon Connector**

**Before** 



**During** 



After







### **Custis Trail on US 29**

**Before** 













## **Custis Trail Looking West**

**Before** 



**During** 



**After** 







## **Custis Trail Concept to Construction**

**Before** 

**Proposed** 











# **Design Details**















## **Design Details**











**Protected Crossings Streetscaping** 

**Iconic Art Installation** 

**Gateway Features** 

**Eco-counter Totem** 





#### **Thank You**

Toole Design staff want to thank everyone at Arlington County for their leadership, support, and help during the many years this project was active; numerous agencies played a key role in planning, design, and construction. We also thank the Virginia Department of Transportation for their collaboration.