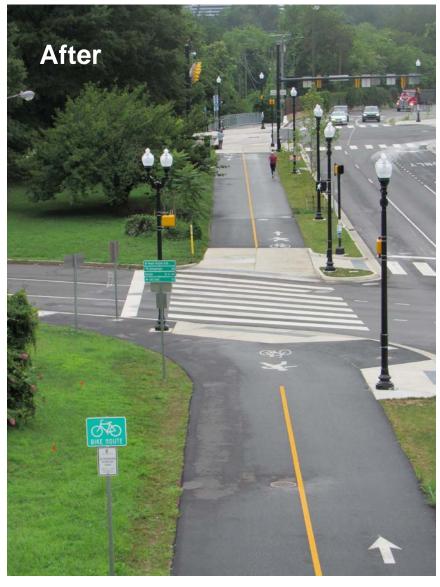

### N Lynn Street Esplanade







#### Original Concepts (2010-11)



THE ROSSLYN ESPLANADE

N. Lynn Street - Concept Plan









## Original Concepts (2010-11)







## Rosslyn Circle Intersection

**Before** 

**During** 













## Lynn Street Esplanade

#### **Before**



**During** 



#### **After**







## Lynn Street Concept to Construction

Concept



**Drawings** 



Construction







### **Custis to Mt Vernon Connector**

**Before** 



**During** 



After







### **Custis Trail on US 29**

**Before** 













## **Custis Trail Looking West**

**Before** 



**During** 



**After** 







## **Custis Trail Concept to Construction**

**Before** 

**Proposed** 











# **Design Details**















## **Design Details**











**Protected Crossings Streetscaping** 

**Iconic Art Installation** 

**Gateway Features** 

**Eco-counter Totem** 





#### **Thank You**

Toole Design staff want to thank everyone at Arlington County for their leadership, support, and help during the many years this project was active; numerous agencies played a key role in planning, design, and construction. We also thank the Virginia Department of Transportation for their collaboration.