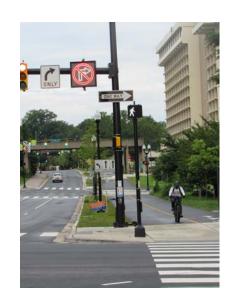

### N Lynn Street Esplanade







#### Original Concepts (2010-11)



THE ROSSLYN ESPLANADE

N. Lynn Street - Concept Plan









## Original Concepts (2010-11)







## Rosslyn Circle Intersection

**Before** 

**During** 













## Lynn Street Esplanade

#### **Before**



**During** 



#### **After**







## Lynn Street Concept to Construction

Concept



**Drawings** 



Construction







### **Custis to Mt Vernon Connector**

**Before** 



**During** 



After







### **Custis Trail on US 29**

**Before** 













## **Custis Trail Looking West**

**Before** 



**During** 



**After** 







## **Custis Trail Concept to Construction**

**Before** 

**Proposed** 











# **Design Details**















## **Design Details**











**Protected Crossings Streetscaping** 

**Iconic Art Installation** 

**Gateway Features** 

**Eco-counter Totem** 





#### **Thank You**

Toole Design staff want to thank everyone at Arlington County for their leadership, support, and help during the many years this project was active; numerous agencies played a key role in planning, design, and construction. We also thank the Virginia Department of Transportation for their collaboration.