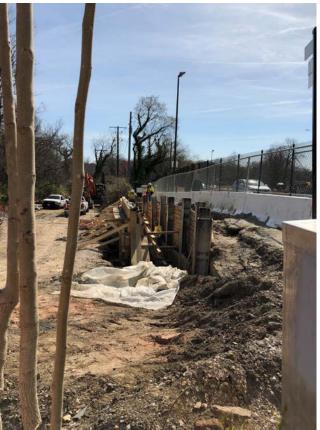

### N Lynn Street Esplanade







#### Original Concepts (2010-11)



THE ROSSLYN ESPLANADE

N. Lynn Street - Concept Plan









## Original Concepts (2010-11)







## Rosslyn Circle Intersection

**Before** 

**During** 













## Lynn Street Esplanade

#### **Before**



**During** 



#### **After**







## Lynn Street Concept to Construction

Concept



**Drawings** 



Construction







### **Custis to Mt Vernon Connector**

**Before** 



**During** 



After







### **Custis Trail on US 29**

**Before** 













## **Custis Trail Looking West**

**Before** 



**During** 



**After** 







## **Custis Trail Concept to Construction**

**Before** 

**Proposed** 











# **Design Details**















## **Design Details**











**Protected Crossings Streetscaping** 

**Iconic Art Installation** 

**Gateway Features** 

**Eco-counter Totem** 





#### **Thank You**

Toole Design staff want to thank everyone at Arlington County for their leadership, support, and help during the many years this project was active; numerous agencies played a key role in planning, design, and construction. We also thank the Virginia Department of Transportation for their collaboration.