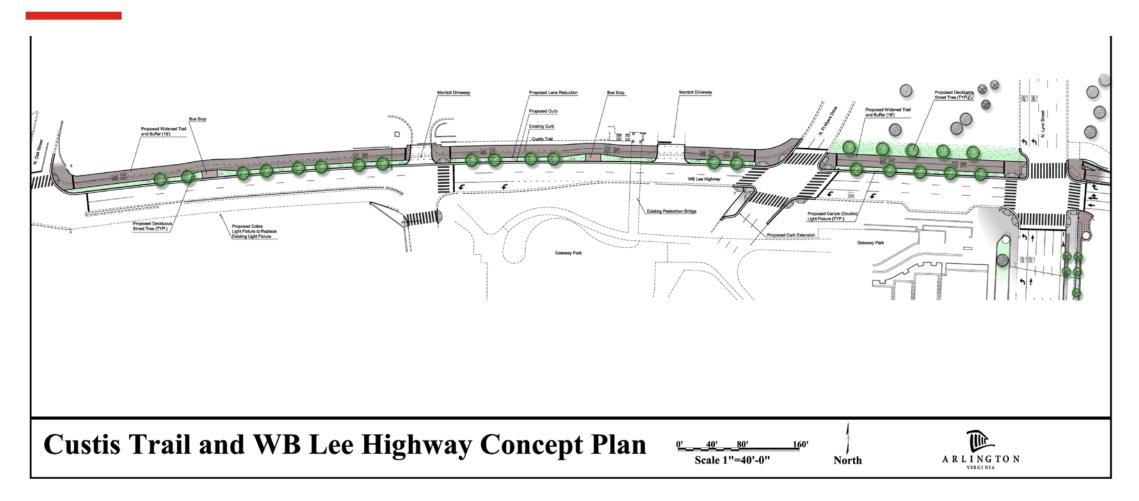

### **Custis Trail on US 29**

**Before** 

## **Custis Trail Looking West**

**Before** 

**During** 

**After** 