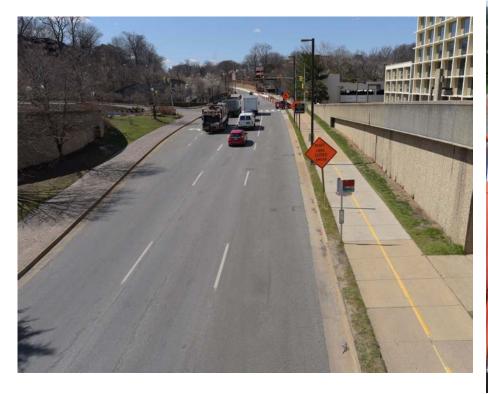

### N Lynn Street Esplanade







#### Original Concepts (2010-11)



THE ROSSLYN ESPLANADE

N. Lynn Street - Concept Plan









## Original Concepts (2010-11)







## Rosslyn Circle Intersection

**Before** 

**During** 













## Lynn Street Esplanade

#### **Before**



**During** 



#### **After**







## Lynn Street Concept to Construction

Concept



**Drawings** 



Construction







### **Custis to Mt Vernon Connector**

**Before** 



**During** 



After







### **Custis Trail on US 29**

**Before** 













## **Custis Trail Looking West**

**Before** 



**During** 



**After** 







## **Custis Trail Concept to Construction**

**Before** 

**Proposed** 











# **Design Details**















## **Design Details**











**Protected Crossings Streetscaping** 

**Iconic Art Installation** 

**Gateway Features** 

**Eco-counter Totem** 





#### **Thank You**

Toole Design staff want to thank everyone at Arlington County for their leadership, support, and help during the many years this project was active; numerous agencies played a key role in planning, design, and construction. We also thank the Virginia Department of Transportation for their collaboration.