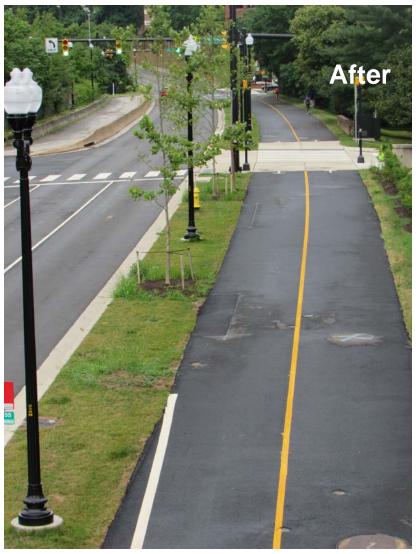

### N Lynn Street Esplanade







#### Original Concepts (2010-11)



THE ROSSLYN ESPLANADE

N. Lynn Street - Concept Plan









## Original Concepts (2010-11)







## Rosslyn Circle Intersection

**Before** 

**During** 













## Lynn Street Esplanade

#### **Before**



**During** 



#### **After**







## Lynn Street Concept to Construction

Concept



**Drawings** 



Construction







### **Custis to Mt Vernon Connector**

**Before** 



**During** 



After







### **Custis Trail on US 29**

**Before** 













## **Custis Trail Looking West**

**Before** 



**During** 



**After** 







## **Custis Trail Concept to Construction**

**Before** 

**Proposed** 











# **Design Details**















## **Design Details**











**Protected Crossings Streetscaping** 

**Iconic Art Installation** 

**Gateway Features** 

**Eco-counter Totem** 





#### **Thank You**

Toole Design staff want to thank everyone at Arlington County for their leadership, support, and help during the many years this project was active; numerous agencies played a key role in planning, design, and construction. We also thank the Virginia Department of Transportation for their collaboration.