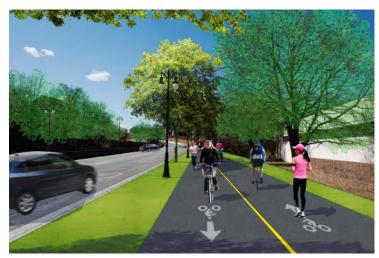

### N Lynn Street Esplanade







#### Original Concepts (2010-11)



THE ROSSLYN ESPLANADE

N. Lynn Street - Concept Plan









## Original Concepts (2010-11)







## Rosslyn Circle Intersection

**Before** 

**During** 













## Lynn Street Esplanade

#### **Before**



**During** 



#### **After**







## Lynn Street Concept to Construction

Concept



**Drawings** 



Construction







### **Custis to Mt Vernon Connector**

**Before** 



**During** 



After







### **Custis Trail on US 29**

**Before** 













## **Custis Trail Looking West**

**Before** 



**During** 



**After** 







## **Custis Trail Concept to Construction**

**Before** 

**Proposed** 











# **Design Details**















## **Design Details**











**Protected Crossings Streetscaping** 

**Iconic Art Installation** 

**Gateway Features** 

**Eco-counter Totem** 





#### **Thank You**

Toole Design staff want to thank everyone at Arlington County for their leadership, support, and help during the many years this project was active; numerous agencies played a key role in planning, design, and construction. We also thank the Virginia Department of Transportation for their collaboration.