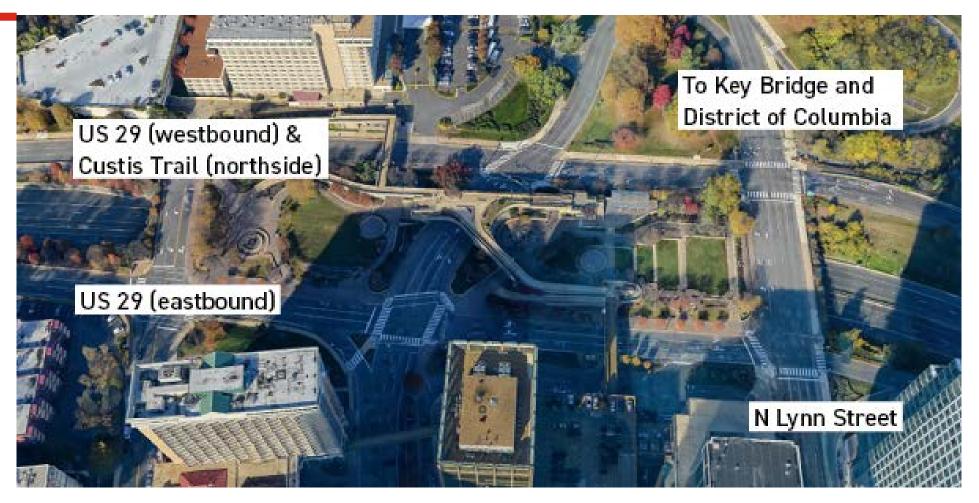

### N Lynn Street Esplanade







#### Original Concepts (2010-11)



THE ROSSLYN ESPLANADE

N. Lynn Street - Concept Plan









## Original Concepts (2010-11)







## Rosslyn Circle Intersection

**Before** 

**During** 













## Lynn Street Esplanade

#### **Before**



**During** 



#### **After**







## Lynn Street Concept to Construction

Concept



**Drawings** 



Construction







### **Custis to Mt Vernon Connector**

**Before** 



**During** 



After







### **Custis Trail on US 29**

**Before** 













## **Custis Trail Looking West**

**Before** 



**During** 



**After** 







## **Custis Trail Concept to Construction**

**Before** 

**Proposed** 











# **Design Details**















## **Design Details**











**Protected Crossings Streetscaping** 

**Icon